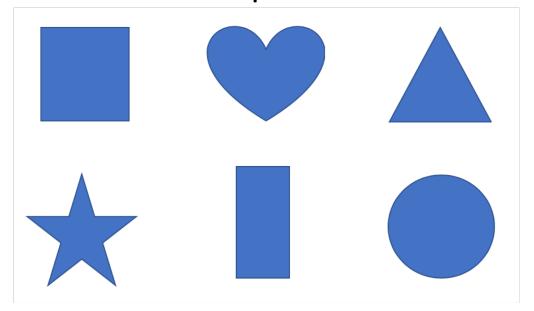

#### Shape for a Purpose

#### What shape would you use to make a table?

Point to a shape and name it.

#### Are there any other shapes that you could use to make a table?

Point to a shape and name it.

#### What shape would you use to make

a bottle top?

Are there any other shapes that you could use to make a bottle top?

Point to a shape and name it.

## What shape would you use to make a lid for this box?

## Are there any other shapes that you could use to make a lid for this box?

Point to a shape and name it.

#### What shape would you use to make a window?

Point to a shape and name it.

#### Are there any other shapes that you could use to make a window?

Point to a shape and name it.

## What shape would you use to make a wheel?

#### Are there any other shapes that you could use to make a wheel?

# What shape would you use to make a party hat?

Point to a shape and name it.

# Are there any other shapes that you could use to make a party hat?

Point to a shape and name it.

#### What shape would you use to make a door?

Point to a shape and name it.

#### Are there any other shapes that you could use to make a door?

Point to a shape and name it.