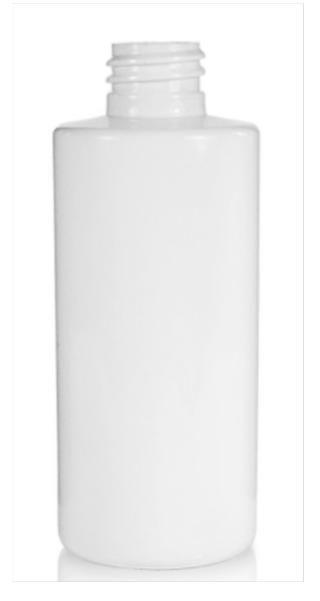

#### What shape would you use to make

a bottle top?

Are there any other shapes that you could use to make a bottle top?

Point to a shape and name it.