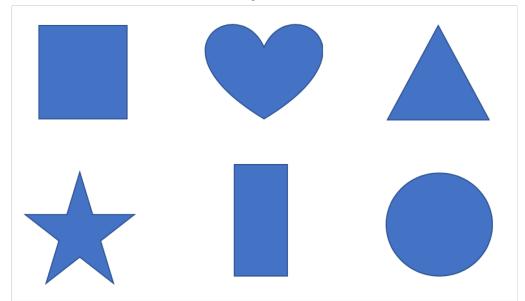

#### What shape would you use to make a table?

Point to a shape and name it.

#### Are there any other shapes that you could use to make a table?

Point to a shape and name it.

#### What shape would you use to make

a bottle top?

Are there any other shapes that you could use to make a bottle top?

Point to a shape and name it.

## What shape would you use to make a lid for this box?

## Are there any other shapes that you could use to make a lid for this box?

Point to a shape and name it.

#### What shape would you use to make a window?

Point to a shape and name it.

#### Are there any other shapes that you could use to make a window?

Point to a shape and name it.

## What shape would you use to make a wheel?

#### Are there any other shapes that you could use to make a wheel?

# What shape would you use to make a party hat?

Point to a shape and name it.

# Are there any other shapes that you could use to make a party hat?

Point to a shape and name it.

#### What shape would you use to make a door?

Point to a shape and name it.

#### Are there any other shapes that you could use to make a door?

Point to a shape and name it.