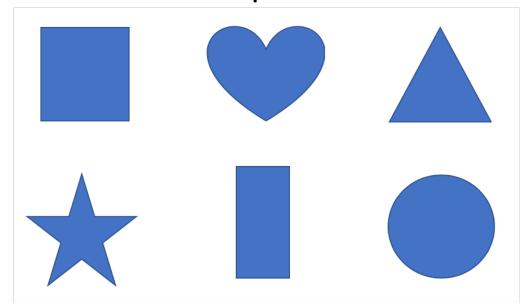

#### What shape would you use to make

a bottle top?

Are there any other shapes that you could use to make a bottle top?

Point to a shape and name it.