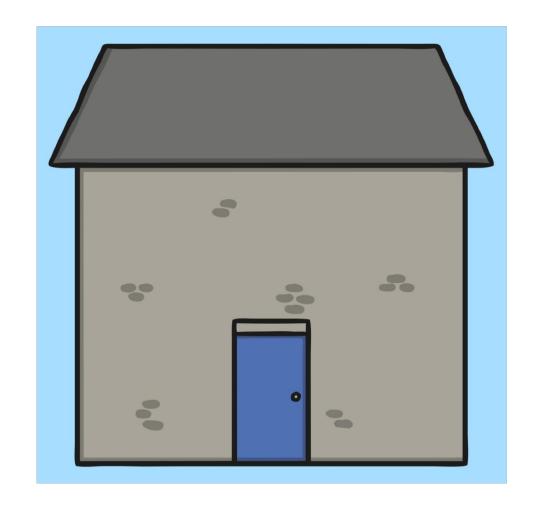

#### What shape would you use to make a door?

Point to a shape and name it.

#### Are there any other shapes that you could use to make a door?

Point to a shape and name it.