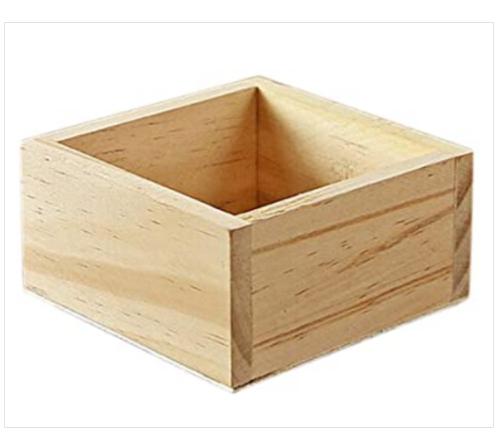

## What shape would you use to make a lid for this box?

## Are there any other shapes that you could use to make a lid for this box?

Point to a shape and name it.