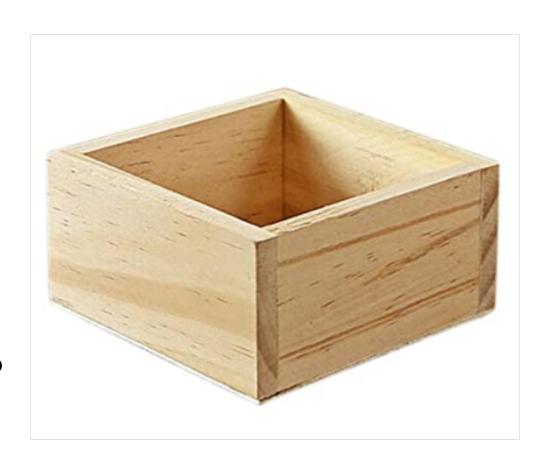

## What shape would you use to make a lid for this box?

## Are there any other shapes that you could use to make a lid for this box?

Point to a shape and name it.