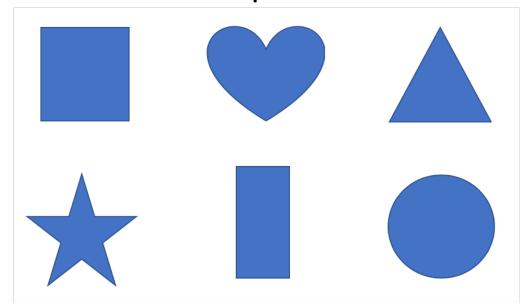

#### Shape for a Purpose

#### What shape would you use to make a table?

Point to a shape and name it.

#### Are there any other shapes that you could use to make a table?

Point to a shape and name it.

#### What shape would you use to make

a bottle top?

Are there any other shapes that you could use to make a bottle top?

Point to a shape and name it.

## What shape would you use to make a lid for this box?

## Are there any other shapes that you could use to make a lid for this box?

Point to a shape and name it.

#### What shape would you use to make a window?

Point to a shape and name it.

#### Are there any other shapes that you could use to make a window?

Point to a shape and name it.

## What shape would you use to make a wheel?

#### Are there any other shapes that you could use to make a wheel?

# What shape would you use to make a party hat?

Point to a shape and name it.

# Are there any other shapes that you could use to make a party hat?

Point to a shape and name it.

#### What shape would you use to make a door?

Point to a shape and name it.

#### Are there any other shapes that you could use to make a door?

Point to a shape and name it.