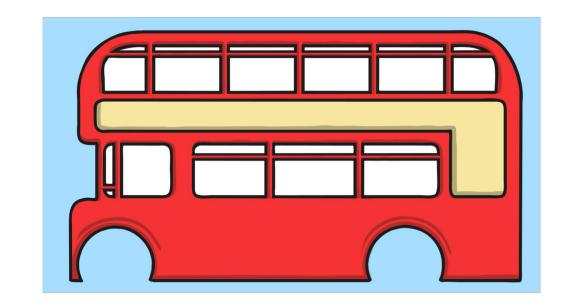

a table?

Point to a shape and name it.





#### Are there any other shapes that you could use to make a table?

Point to a shape and name it.





#### What shape would you use to make

a bottle top?





Are there any other shapes that you could use to make a bottle top?

Point to a shape and name it.





## What shape would you use to make a lid for this box?





## Are there any other shapes that you could use to make a lid for this box?

Point to a shape and name it.





#### What shape would you use to make a window?

Point to a shape and name it.





#### Are there any other shapes that you could use to make a window?

Point to a shape and name it.





## What shape would you use to make a wheel?







#### Are there any other shapes that you could use to make a wheel?







# What shape would you use to make a party hat?

Point to a shape and name it.





# Are there any other shapes that you could use to make a party hat?

Point to a shape and name it.





#### What shape would you use to make a door?

Point to a shape and name it.





#### Are there any other shapes that you could use to make a door?

Point to a shape and name it.