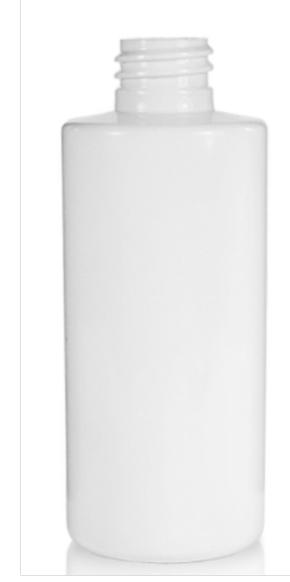

#### What shape would you use to make

a bottle top?

Are there any other shapes that you could use to make a bottle top?

Point to a shape and name it.