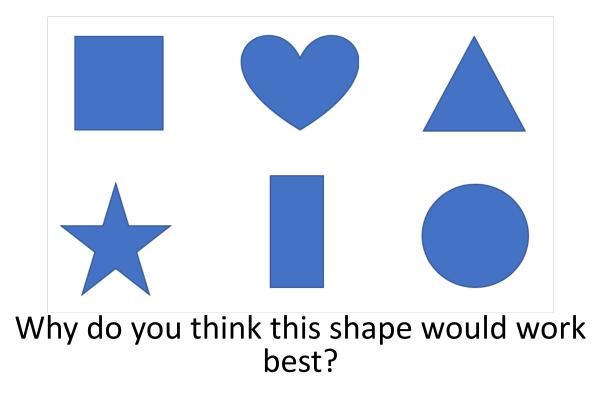

## What shape would you use to make a lid for this box?

## Are there any other shapes that you could use to make a lid for this box?

Point to a shape and name it.