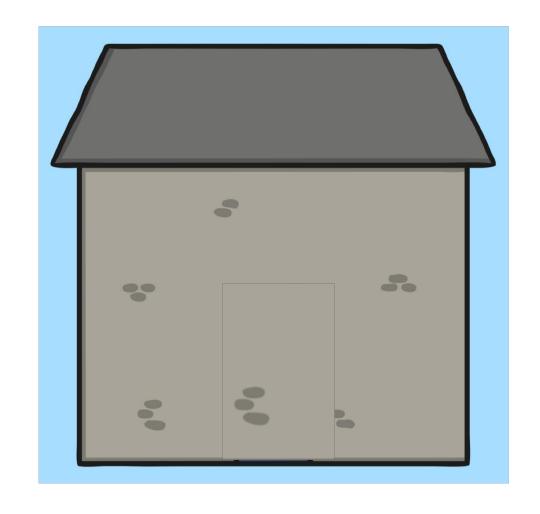

#### What shape would you use to make a window?

Point to a shape and name it.

#### Are there any other shapes that you could use to make a window?

Point to a shape and name it.

#### What shape would you use to make a door?

Point to a shape and name it.

#### Are there any other shapes that you could use to make a door?

Point to a shape and name it.