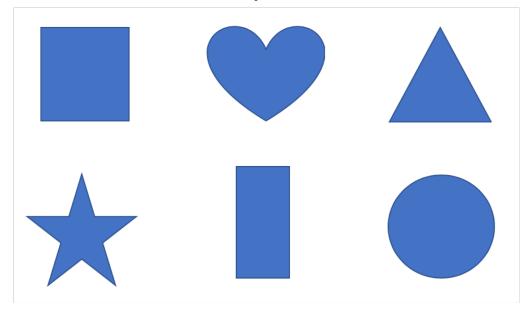

#### Shape for a Purpose

#### What shape would you use to make a table?

Point to a shape and name it.

#### Are there any other shapes that you could use to make a table?

Point to a shape and name it.

#### What shape would you use to make

a bottle top?

Are there any other shapes that you could use to make a bottle top?

Point to a shape and name it.

## What shape would you use to make a lid for this box?

## Are there any other shapes that you could use to make a lid for this box?

Point to a shape and name it.

#### What shape would you use to make a window?

Point to a shape and name it.

#### Are there any other shapes that you could use to make a window?

Point to a shape and name it.

## What shape would you use to make a wheel?

#### Are there any other shapes that you could use to make a wheel?

# What shape would you use to make a party hat?

Point to a shape and name it.

# Are there any other shapes that you could use to make a party hat?

Point to a shape and name it.

#### What shape would you use to make a door?

Point to a shape and name it.

#### Are there any other shapes that you could use to make a door?

Point to a shape and name it.