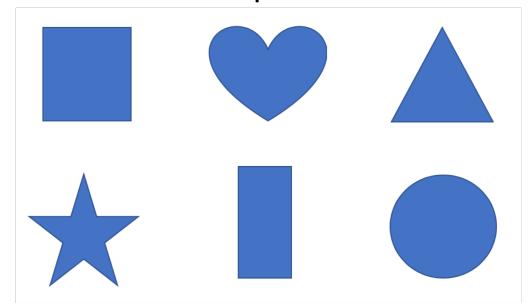

#### Shape for a Purpose

#### What shape would you use to make a table?

Point to a shape and name it.

#### Are there any other shapes that you could use to make a table?

Point to a shape and name it.

#### What shape would you use to make

a bottle top?

Are there any other shapes that you could use to make a bottle top?

Point to a shape and name it.

## What shape would you use to make a lid for this box?

## Are there any other shapes that you could use to make a lid for this box?

Point to a shape and name it.

#### What shape would you use to make a window?

Point to a shape and name it.

#### Are there any other shapes that you could use to make a window?

Point to a shape and name it.

## What shape would you use to make a wheel?

#### Are there any other shapes that you could use to make a wheel?

# What shape would you use to make a party hat?

Point to a shape and name it.

# Are there any other shapes that you could use to make a party hat?

Point to a shape and name it.

#### What shape would you use to make a door?

Point to a shape and name it.

#### Are there any other shapes that you could use to make a door?

Point to a shape and name it.