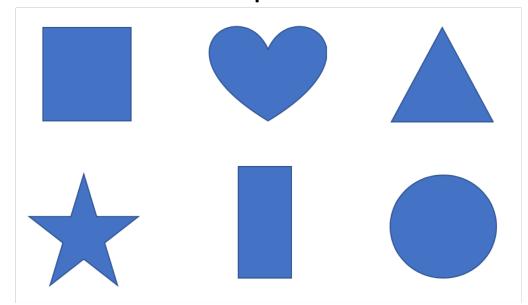

#### Shape for a Purpose

#### What shape would you use to make a table?

Point to a shape and name it.

#### Are there any other shapes that you could use to make a table?

Point to a shape and name it.

#### What shape would you use to make

a bottle top?

Are there any other shapes that you could use to make a bottle top?

Point to a shape and name it.

## What shape would you use to make a lid for this box?

## Are there any other shapes that you could use to make a lid for this box?

Point to a shape and name it.

#### What shape would you use to make a window?

Point to a shape and name it.

#### Are there any other shapes that you could use to make a window?

Point to a shape and name it.

## What shape would you use to make a wheel?

#### Are there any other shapes that you could use to make a wheel?

# What shape would you use to make a party hat?

Point to a shape and name it.

# Are there any other shapes that you could use to make a party hat?

Point to a shape and name it.

#### What shape would you use to make a door?

Point to a shape and name it.

#### Are there any other shapes that you could use to make a door?

Point to a shape and name it.