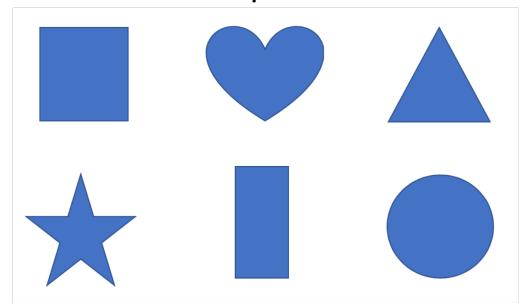

#### Shape for a Purpose

#### What shape would you use to make a table?

Point to a shape and name it.

#### Are there any other shapes that you could use to make a table?

Point to a shape and name it.

#### What shape would you use to make

a bottle top?

Are there any other shapes that you could use to make a bottle top?

Point to a shape and name it.

## What shape would you use to make a lid for this box?

## Are there any other shapes that you could use to make a lid for this box?

Point to a shape and name it.

#### What shape would you use to make a window?

Point to a shape and name it.

#### Are there any other shapes that you could use to make a window?

Point to a shape and name it.

## What shape would you use to make a wheel?

#### Are there any other shapes that you could use to make a wheel?

# What shape would you use to make a party hat?

Point to a shape and name it.

# Are there any other shapes that you could use to make a party hat?

Point to a shape and name it.

#### What shape would you use to make a door?

Point to a shape and name it.

#### Are there any other shapes that you could use to make a door?

Point to a shape and name it.