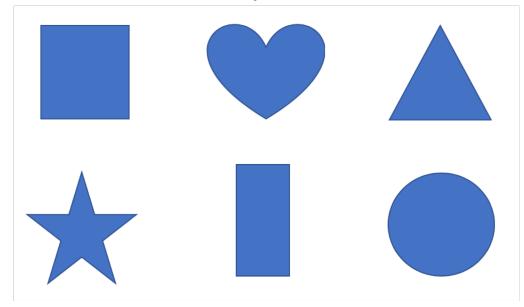

## What shape would you use to make a lid for this box?

## Are there any other shapes that you could use to make a lid for this box?

Point to a shape and name it.