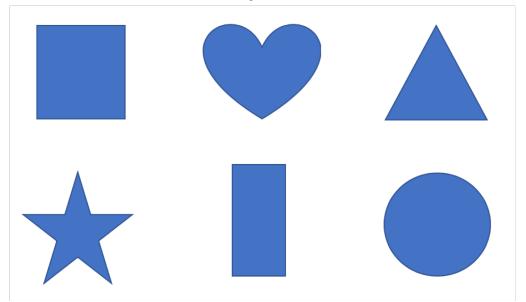

#### Shape for a Purpose

#### What shape would you use to make a table?

Point to a shape and name it.

#### Are there any other shapes that you could use to make a table?

Point to a shape and name it.

#### What shape would you use to make

a bottle top?

Are there any other shapes that you could use to make a bottle top?

Point to a shape and name it.

## What shape would you use to make a lid for this box?

## Are there any other shapes that you could use to make a lid for this box?

Point to a shape and name it.

#### What shape would you use to make a window?

Point to a shape and name it.

#### Are there any other shapes that you could use to make a window?

Point to a shape and name it.

## What shape would you use to make a wheel?

#### Are there any other shapes that you could use to make a wheel?

# What shape would you use to make a party hat?

Point to a shape and name it.

# Are there any other shapes that you could use to make a party hat?

Point to a shape and name it.

#### What shape would you use to make a door?

Point to a shape and name it.

#### Are there any other shapes that you could use to make a door?

Point to a shape and name it.