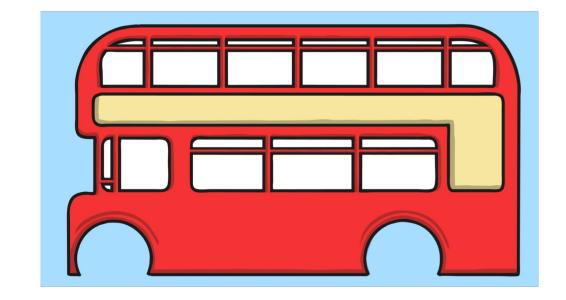

#### Shape for a Purpose

#### What shape would you use to make a table?

Point to a shape and name it.





#### Are there any other shapes that you could use to make a table?

Point to a shape and name it.





#### What shape would you use to make

a bottle top?





Are there any other shapes that you could use to make a bottle top?

Point to a shape and name it.





## What shape would you use to make a lid for this box?





## Are there any other shapes that you could use to make a lid for this box?

Point to a shape and name it.





#### What shape would you use to make a window?

Point to a shape and name it.





#### Are there any other shapes that you could use to make a window?

Point to a shape and name it.





## What shape would you use to make a wheel?







#### Are there any other shapes that you could use to make a wheel?







# What shape would you use to make a party hat?

Point to a shape and name it.





# Are there any other shapes that you could use to make a party hat?

Point to a shape and name it.





#### What shape would you use to make a door?

Point to a shape and name it.





#### Are there any other shapes that you could use to make a door?

Point to a shape and name it.