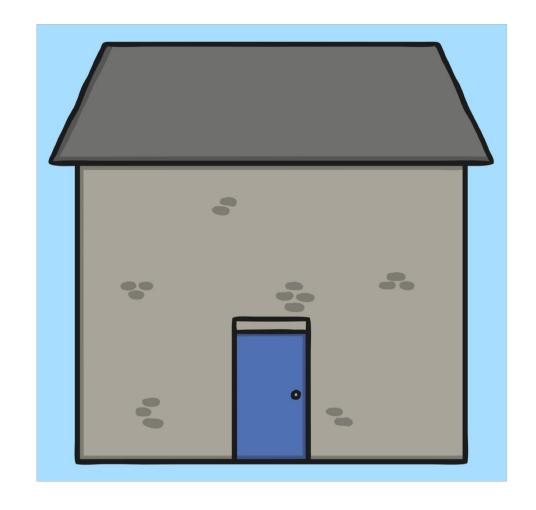

#### What shape would you use to make a door?

Point to a shape and name it.

#### Are there any other shapes that you could use to make a door?

Point to a shape and name it.