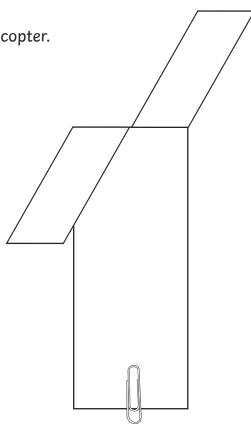

#### Step 4

Attach a paper clip to the bottom of your sycamore helicopter.

|                                         |             | •            |  |
|-----------------------------------------|-------------|--------------|--|
|                                         |             | •<br>•       |  |
|                                         |             | •            |  |
| • • • • • • • • • • • • • • • • • • • • |             | •            |  |
|                                         |             | •<br>•<br>•  |  |
|                                         |             |              |  |
|                                         | <b>.</b>    |              |  |
|                                         |             |              |  |
|                                         |             |              |  |
|                                         |             | !<br>!<br>!  |  |
|                                         |             | •            |  |
|                                         |             |              |  |
|                                         |             |              |  |
|                                         |             | 0            |  |
|                                         |             | •            |  |
|                                         |             | •            |  |
|                                         |             | •            |  |
|                                         |             | •            |  |
|                                         |             | •            |  |
|                                         |             |              |  |
|                                         |             |              |  |
|                                         |             |              |  |
|                                         |             | i<br>!       |  |
|                                         |             | 1            |  |
|                                         |             |              |  |
|                                         |             |              |  |
|                                         | <del></del> | •            |  |
|                                         |             | •            |  |
|                                         |             | •            |  |
|                                         |             | •            |  |
|                                         |             | •            |  |
|                                         |             | •<br>•<br>-• |  |
|                                         |             | ;<br>        |  |
|                                         |             | <br>         |  |
|                                         |             | 1<br>1<br>1  |  |
|                                         |             | 1<br>1<br>1  |  |
|                                         |             | !            |  |