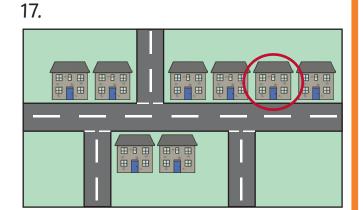

Superhero-Themed Maths Challenge Cards

17. Captain Courage's hideout is in the 2<sup>nd</sup> house on the right. Circle where his hideout it.

**Answers** 

- 1. 14 superheroes
- 2. 30 costumes
- 3. 19 supervillains
- 4. 26, 32 and 34 are hidden