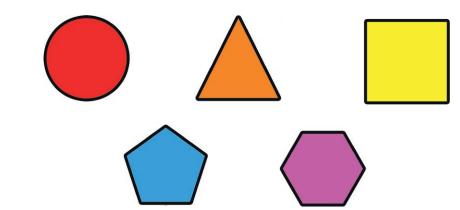

Superhero-Themed Maths Challenge Cards

15. Flame Girl wants to design a new superhero logo. She wants it to be a pentagon. Which shape should she use?

Superhero-Themed Maths Challenge Cards

16. Mr Doom has built a cone shaped evil lair. Which shape is his new lair?