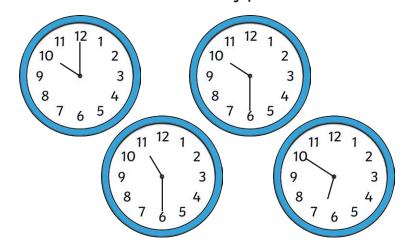

13. Super Stan has to collect his medal at half past 10. Which clock shows half past 10?

Superhero-Themed Maths Challenge Cards

14. Mr Marvellous wants to buy a new cape which costs 15p. Circle the coins he can use to buy the cape.