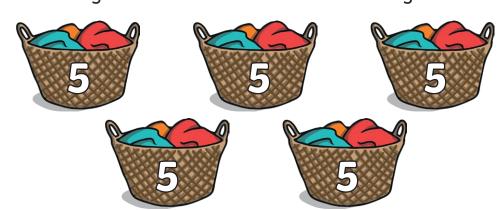

Superhero-Themed Maths Challenge Cards

1. How many superheroes are there? Tell your superhero friends how you found the answer.

Superhero-Themed Maths Challenge Cards

2. Its super-laundry day! Each basket contains 5 superhero costumes that need washing. How many costumes are in the baskets altogether?