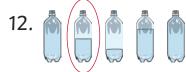

Superhero-Themed Maths Challenge Cards

12. Professor Skull has made a new potion to weaken superheroes! He says that this potion is the one in the bottle that is half full. Which is his potion?

Superhero-Themed Maths Challenge Cards