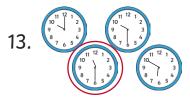

13. Super Stan has to collect his medal at half past 10. Which clock shows half past 10?

Superhero-Themed Maths Challenge Cards

14. Mr Marvellous wants to buy a new cape which costs 15p. Circle the coins he can use to buy the cape.