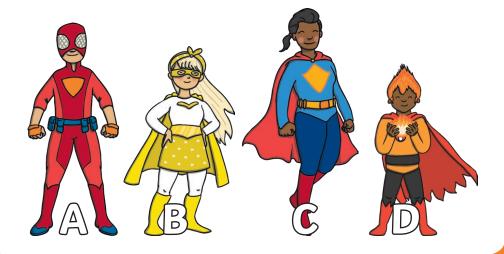

Superhero-Themed Maths Challenge Cards

10. Its Ms Awesome's birthday! She eats  $\frac{1}{2}$  of her cake at her party. How much cake does she have left?

Superhero-Themed Maths Challenge Cards

11. Put the superheroes in order of height from shortest to tallest.