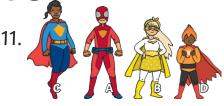

Superhero-Themed Maths Challenge Cards

10. Its Ms Awesome's birthday! She eats  $\frac{1}{2}$  of her cake at her party. How much cake does she have left?

Superhero-Themed Maths Challenge Cards

11. Put the superheroes in order of height from shortest to tallest.