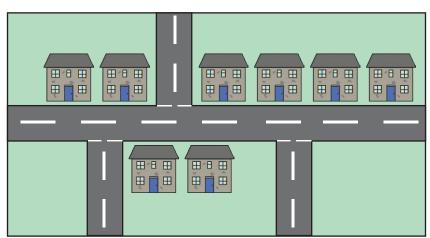

Superhero-Themed Maths Challenge Cards

17. Captain Courage's hideout is in the 2<sup>nd</sup> house on the right. Circle where his hideout it.

**Answers** 

- 1. 14 superheroes
- 2. 30 costumes
- 3. 19 supervillains
- 4. 26, 32 and 34 are hidden