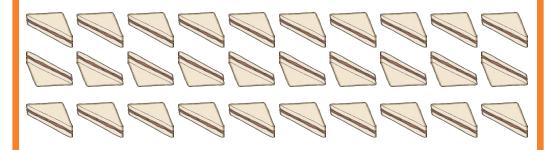

Superhero-Themed Maths Challenge Cards

10. Its Ms Awesome's birthday! She eats  $\frac{1}{2}$  of her cake at her party. How much cake does she have left?

Superhero-Themed Maths Challenge Cards

11. Put the superheroes in order of height from shortest to tallest.