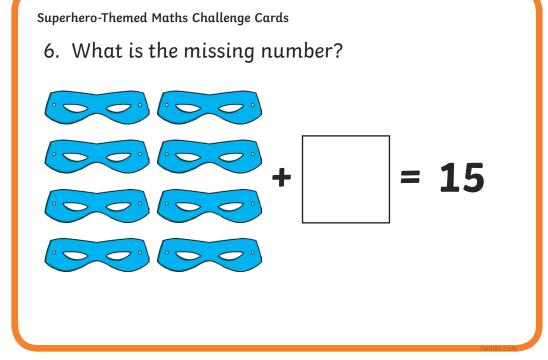

- 6. The missing number is 7
- 7. 13 superheroes are left at the party
- 8. 7 bones in each hole
- 9. 30 sandwiches
- 10.  $\frac{1}{2}$  of the cake is left