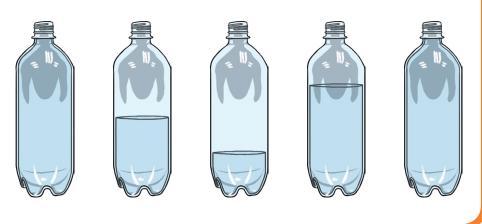

Superhero-Themed Maths Challenge Cards

12. Professor Skull has made a new potion to weaken superheroes! He says that this potion is the one in the bottle that is half full. Which is his potion?

Superhero-Themed Maths Challenge Cards