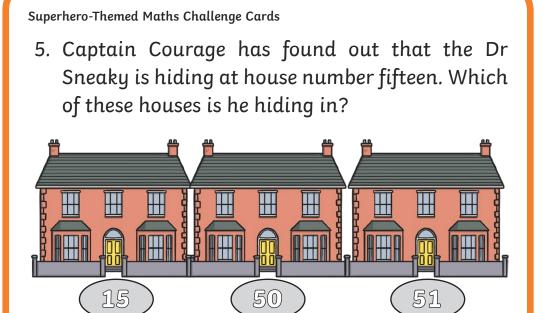

Superhero-Themed Maths Challenge Cards

1. How many superheroes are there? Tell your superhero friends how you found the answer.

Superhero-Themed Maths Challenge Cards

2. Its super-laundry day! Each basket contains 5 superhero costumes that need washing. How many costumes are in the baskets altogether?



Superhero-Themed Maths Challenge Cards

3. So far this year,
superheroes
have captured 18
supervillains. If one
more is captured, how
many supervillains
will have been
captured altogether?











Superhero-Themed Maths Challenge Cards

8. Blue the Super Dog has buried 14 bones equally in 2 holes. How many bones has he buried in each hole?



Superhero-Themed Maths Challenge Cards

9. 10 superheroes are at their secret base having lunch. Each superhero eats 3 sandwiches. How many sandwiches were eaten altogether?



Superhero-Themed Maths Challenge Cards

10. Its Ms Awesome's birthday! She eats  $\frac{1}{2}$  of her cake at her party. How much cake does she have left?



Superhero-Themed Maths Challenge Cards

11. Put the superheroes in order of height from shortest to tallest.



Superhero-Themed Maths Challenge Cards

12. Professor Skull has made a new potion to weaken superheroes! He says that this potion is the one in the bottle that is half full. Which is his potion?