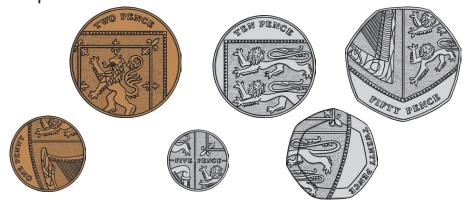

13. Super Stan has to collect his medal at half past 10. Which clock shows half past 10?

Superhero-Themed Maths Challenge Cards

14. Mr Marvellous wants to buy a new cape which costs 15p. Circle the coins he can use to buy the cape.