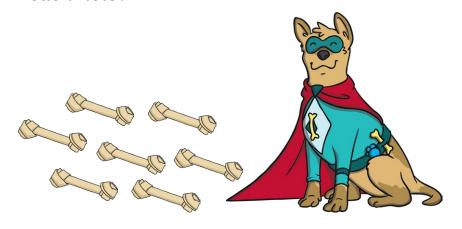

8. Blue the Super Dog has buried 14 bones equally in 2 holes. How many bones has he buried in each hole?

Superhero-Themed Maths Challenge Cards

9. 10 superheroes are at their secret base having lunch. Each superhero eats 3 sandwiches. How many sandwiches were eaten altogether?

- 6. The missing number is 7
- 7. 13 superheroes are left at the party
- 8. 7 bones in each hole
- 9. 30 sandwiches
- 10.  $\frac{1}{2}$  of the cake is left