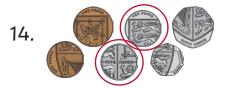

13. Super Stan has to collect his medal at half past 10. Which clock shows half past 10?

Superhero-Themed Maths Challenge Cards

14. Mr Marvellous wants to buy a new cape which costs 15p. Circle the coins he can use to buy the cape.