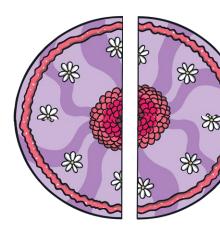

Superhero-Themed Maths Challenge Cards

10. Its Ms Awesome's birthday! She eats  $\frac{1}{2}$  of her cake at her party. How much cake does she have left?

Superhero-Themed Maths Challenge Cards

11. Put the superheroes in order of height from shortest to tallest.