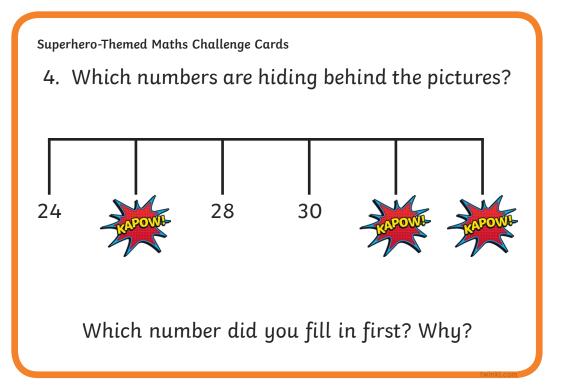

Superhero-Themed Maths Challenge Cards

17. Captain Courage's hideout is in the 2<sup>nd</sup> house on the right. Circle where his hideout it.

**Answers** 

- 1. 14 superheroes
- 2. 30 costumes
- 3. 19 supervillains
- 4. 26, 32 and 34 are hidden